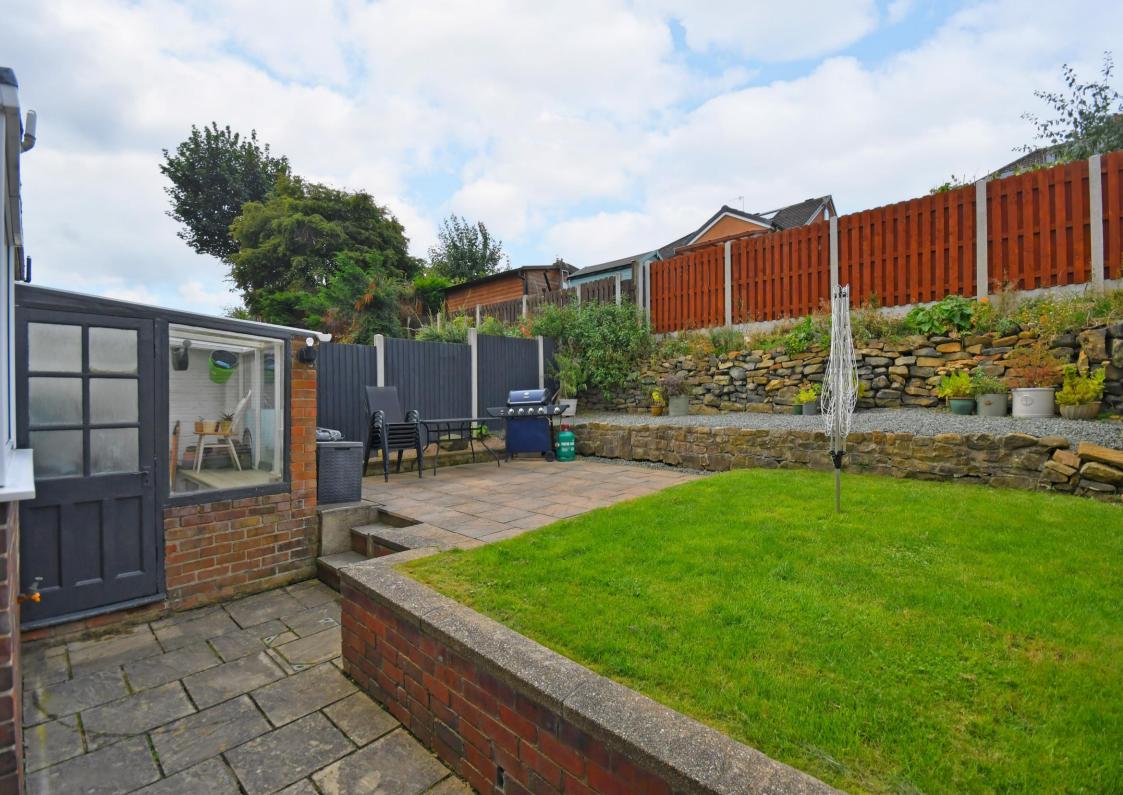

## 25 Marchwood Drive

Stannington • Sheffield • S6 5LH

Guide Price £290,000 to £300,000

A superbly presented 3 bedroom semi detached in a fantastic location in Stannington. Refurbished throughout by the current owners in a modern, contemporary style, with stylish decor throughout. Benefitting from an enclosed rear south west facing garden and fully warranting an internal inspection. On the ground floor a composite door opens into the reception hallway with hardwood flooring, the living room has a continuation of the hardwood flooring, a large front facing bay window and a feature display recess to the chimney breast. The kitchen has been combined with the dining room to create a stylish and functional family area, with a range of attractive matching wall and base units, complemented by a wood effect work surface, and contemporary splashback tiling. There is a range of integrated appliances and a door opening into the garage. On the 1st floor are 3 well proportioned bedrooms, 2 doubles and a good size single. The front double bedroom has lovely open views. The bathroom is superbly fitted with a suite in white comprising bath with electric shower over, w.c and wash hand, with modern brick effect tiling to the wet areas. On the landing is a useful storage cupboard which houses the Baxi gas combination boiler. There is access to the loft space which is partially boarded for storage. Outside to the front of the property is a driveway providing off road parking for 2 cars and a lawn area. The drive leads to the garage which has plumbing for a washing machine, and a further workshop/store to the rear with door opening to the fully enclosed rear garden, with patio areas and a level lawn. Leasehold