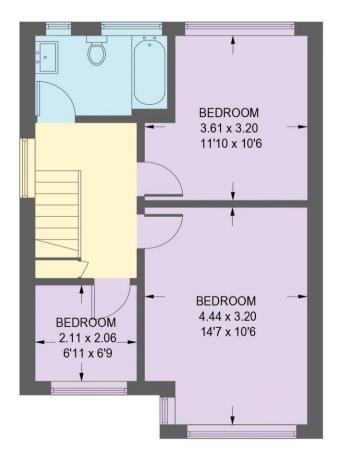

## 25 MARCHWOOD DRIVE

APPROXIMATE GROSS INTERNAL AREA = 104.4 Q M / 1124 SQ FT

GROUND FLOOR (INCLUDING GARAGE) 61.5 SQ M / 662 SQ FT

FIRST FLOOR = 42.9 SQ M / 462 SQ FT

Illustration for identification purposes only, measurements are approximate, not to scale.

## 25 Marchwood Drive

Stannington • Sheffield • S6 5LH

Guide Price £290,000 to £300,000

A superbly presented 3 bedroom semi detached in a fantastic location in Stannington. Refurbished throughout by the current owners in a modern, contemporary style, with stylish decor throughout. Benefitting from an enclosed rear south west facing garden and fully warranting an internal inspection. On the ground floor a composite door opens into the reception hallway with hardwood flooring, the living room has a continuation of the hardwood flooring, a large front facing bay window and a feature display recess to the chimney breast. The kitchen has been combined with the dining room to create a stylish and functional family area, with a range of attractive matching wall and base units, complemented by a wood effect work surface, and contemporary splashback tiling. There is a range of integrated appliances and a door opening into the garage. On the 1st floor are 3 well proportioned bedrooms, 2 doubles and a good size single. The front double bedroom has lovely open views. The bathroom is superbly fitted with a suite in white comprising bath with electric shower over, w.c and wash hand, with modern brick effect tiling to the wet areas. On the landing is a useful storage cupboard which houses the Baxi gas combination boiler. There is access to the loft space which is partially boarded for storage. Outside to the front of the property is a driveway providing off road parking for 2 cars and a lawn area. The drive leads to the garage which has plumbing for a washing machine, and a further workshop/store to the rear with door opening to the fully enclosed rear garden, with patio areas and a level lawn. Leasehold