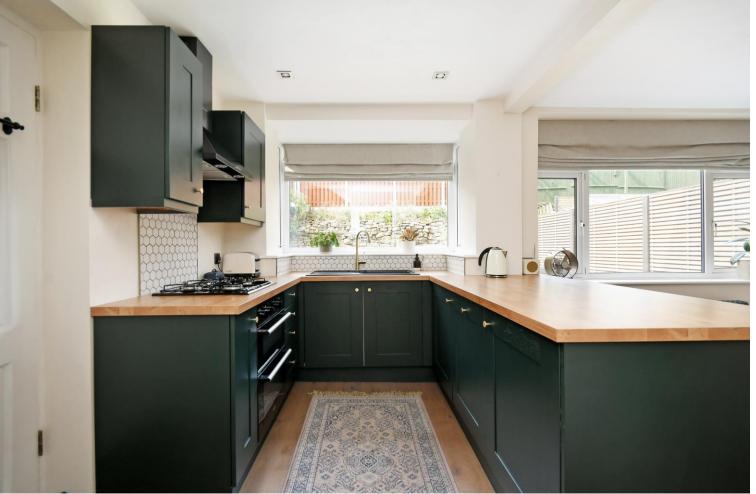

## 25 Marchwood Drive

Stannington • Sheffield • S6 5LH

Guide Price £290,000 to £300,000

A superbly presented 3 bedroom semi detached in a fantastic location in Stannington. Refurbished throughout by the current owners in a modern, contemporary style, with stylish decor throughout. Benefitting from an enclosed rear south west facing garden and fully warranting an internal inspection. On the ground floor a composite door opens into the reception hallway with hardwood flooring, the living room has a continuation of the hardwood flooring, a large front facing bay window and a feature display recess to the chimney breast. The kitchen has been combined with the dining room to create a stylish and functional family area, with a range of attractive matching wall and base units, complemented by a wood effect work surface, and contemporary splashback tiling. There is a range of integrated appliances and a door opening into the garage. On the 1st floor are 3 well proportioned bedrooms, 2 doubles and a good size single. The front double bedroom has lovely open views. The bathroom is superbly fitted with a suite in white comprising bath with electric shower over, w.c and wash hand, with modern brick effect tiling to the wet areas. On the landing is a useful storage cupboard which houses the Baxi gas combination boiler. There is access to the loft space which is partially boarded for storage. Outside to the front of the property is a driveway providing off road parking for 2 cars and a lawn area. The drive leads to the garage which has plumbing for a washing machine, and a further workshop/store to the rear with door opening to the fully enclosed rear garden, with patio areas and a level lawn. Leasehold