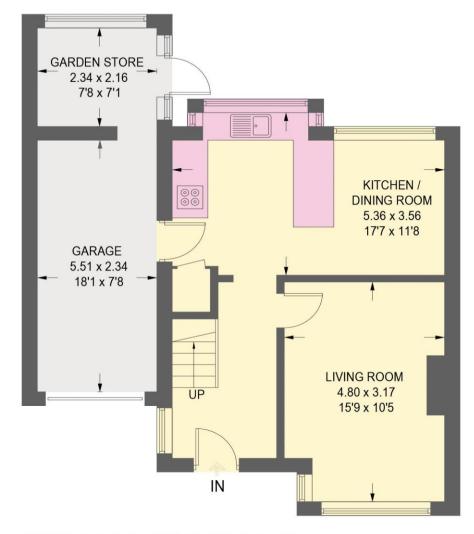

## 25 MARCHWOOD DRIVE

APPROXIMATE GROSS INTERNAL AREA = 104.4 Q M / 1124 SQ FT

GROUND FLOOR (INCLUDING GARAGE) 61.5 SQ M / 662 SQ FT

FIRST FLOOR = 42.9 SQ M / 462 SQ FT

Illustration for identification purposes only, measurements are approximate, not to scale.