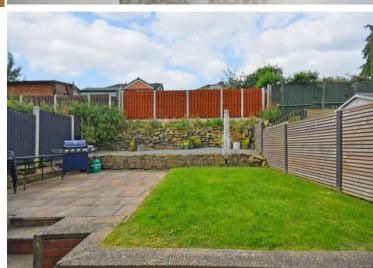

## 25 Marchwood Drive

Stannington • Sheffield • S6 5LH

Guide Price £290,000 to £300,000

A superbly presented 3 bedroom semi detached in a fantastic location in Stannington. Refurbished throughout by the current owners in a modern, contemporary style, with stylish decor throughout. Benefitting from an enclosed rear south west facing garden and fully warranting an internal inspection. On the ground floor a composite door opens into the reception hallway with hardwood flooring, the living room has a continuation of the hardwood flooring, a large front facing bay window and a feature display recess to the chimney breast. The kitchen has been combined with the dining room to create a stylish and functional family area, with a range of attractive matching wall and base units, complemented by a wood effect work surface, and contemporary splashback tiling. There is a range of integrated appliances and a door opening into the garage. On the 1st floor are 3 well proportioned bedrooms, 2 doubles and a good size single. The front double bedroom has lovely open views. The bathroom is superbly fitted with a suite in white comprising bath with electric shower over, w.c and wash hand, with modern brick effect tiling to the wet areas. On the landing is a useful storage cupboard which houses the Baxi gas combination boiler. There is access to the loft space which is partially boarded for storage. Outside to the front of the property is a driveway providing off road parking for 2 cars and a lawn area. The drive leads to the garage which has plumbing for a washing machine, and a further workshop/store to the rear with door opening to the fully enclosed rear garden, with patio areas and a level lawn. Leasehold