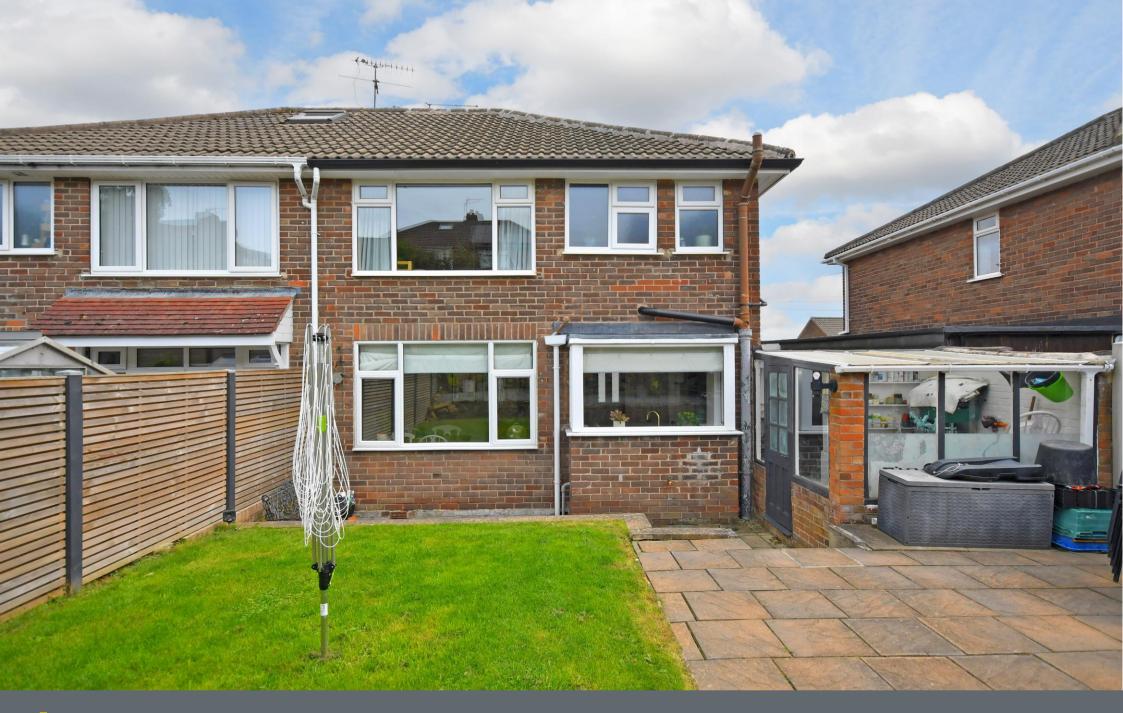

## 25 Marchwood Drive

Stannington • Sheffield • S6 5LH

Guide Price £290,000 to £300,000

A superbly presented 3 bedroom semi detached in a fantastic location in Stannington. Refurbished throughout by the current owners in a modern, contemporary style, with stylish decor throughout. Benefitting from an enclosed rear south west facing garden and fully warranting an internal inspection. On the ground floor a composite door opens into the reception hallway with hardwood flooring, the living room has a continuation of the hardwood flooring, a large front facing bay window and a feature display recess to the chimney breast. The kitchen has been combined with the dining room to create a stylish and functional family area, with a range of attractive matching wall and base units, complemented by a wood effect work surface, and contemporary splashback tiling. There is a range of integrated appliances and a door opening into the garage. On the 1st floor are 3 well proportioned bedrooms, 2 doubles and a good size single. The front double bedroom has lovely open views. The bathroom is superbly fitted with a suite in white comprising bath with electric shower over, w.c and wash hand, with modern brick effect tiling to the wet areas. On the landing is a useful storage cupboard which houses the Baxi gas combination boiler. There is access to the loft space which is partially boarded for storage. Outside to the front of the property is a driveway providing off road parking for 2 cars and a lawn area. The drive leads to the garage which has plumbing for a washing machine, and a further workshop/store to the rear with door opening to the fully enclosed rear garden, with patio areas and a level lawn. Leasehold