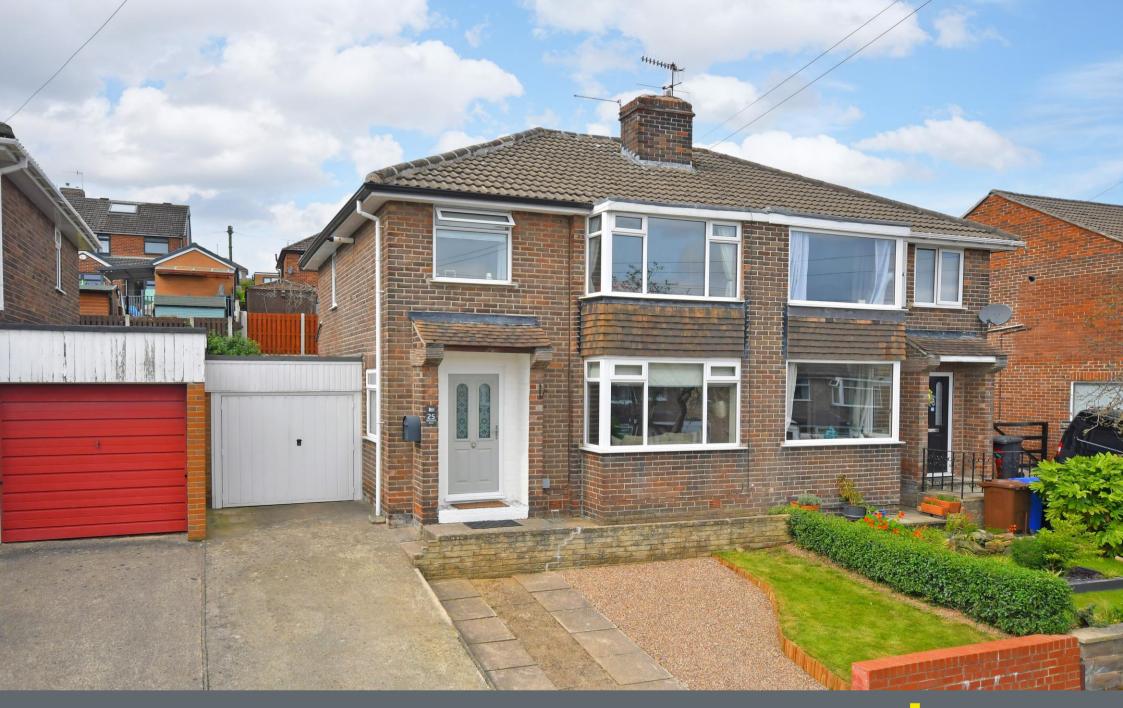

## 25 Marchwood Drive

Stannington • Sheffield • S6 5LH

Guide Price £290,000 to £300,000

A superbly presented 3 bedroom semi detached in a fantastic location in Stannington. Refurbished throughout by the current owners in a modern, contemporary style, with stylish decor throughout. Benefitting from an enclosed rear south west facing garden and fully warranting an internal inspection. On the ground floor a composite door opens into the reception hallway with hardwood flooring, the living room has a continuation of the hardwood flooring, a large front facing bay window and a feature display recess to the chimney breast. The kitchen has been combined with the dining room to create a stylish and functional family area, with a range of attractive matching wall and base units, complemented by a wood effect work surface, and contemporary splashback tiling. There is a range of integrated appliances and a door opening into the garage. On the 1st floor are 3 well proportioned bedrooms, 2 doubles and a good size single. The front double bedroom has lovely open views. The bathroom is superbly fitted with a suite in white comprising bath with electric shower over, w.c and wash hand, with modern brick effect tiling to the wet areas. On the landing is a useful storage cupboard which houses the Baxi gas combination boiler. There is access to the loft space which is partially boarded for storage. Outside to the front of the property is a driveway providing off road parking for 2 cars and a lawn area. The drive leads to the garage which has plumbing for a washing machine, and a further workshop/store to the rear with door opening to the fully enclosed rear garden, with patio areas and a level lawn. Leasehold